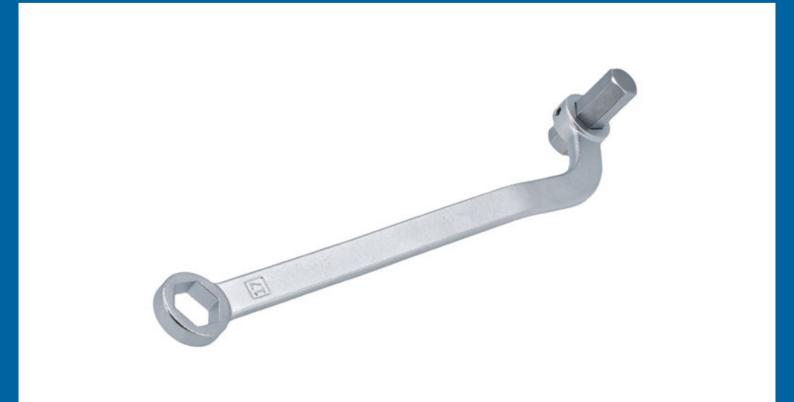

## **Drain Key Wrench - for BMW & Mercedes-Benz**

2-in-1 drain plug wrench specifically designed for use on BMW and Mercedes-Benz vehicles. It features a cranked 14mm hex key at one end, to fit transmission and differential housing drain plugs, with a single hex 17mm ring spanner at the other end to fit engine oil sump plugs.

## **Additional Information**

· Designed to service the driveline fluids on most BMW & Mercedes-Benz vehicles. Ideal for speeding up service checks & oil changes.

LASER Kamasa Gunson Connect

- · Length: 243mm.
- The 14mm hex key end services the filler & drain plugs on the transmission/differential housing.
- The 17mm (single Hex) ring spanner end services the oil drain plug.
- · Manufactured from chrome molybdenum with a satin finish; 14mm hex key manufactured from chrome vanadium.